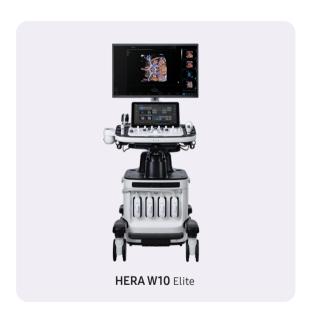

# **HERA W10** Elite

## Visionary change

Visit Website

V10

## Redefined imaging technologies

Powered by Crystal Architecture™ (CrystalBeam™, CrystalLive™)

## Sophisticated 2D image processing

ShadowHDR™, HQ-Vision™, S-Harmonic™, ClearVision, MultiVision

## Realistic description of 3D/4D performance

RealisticVue™¹, CrystalVue™¹, CrystalVue Flow™¹, AmbientLight

#### Detailed expression of blood flow dynamics

MV-Flow™¹, S-Flow™, LumiFlow™

#### Enriched diagnostic features

BiometryAssist™, HeartAssist™, ViewAssist™, UterineContour, Slice A¹, IOTA-ADNEX¹, S-Detect™ for Breast/Thyroid¹³, 5D Heart Color™¹, 5D CNS+™¹, 5D Limb Vol.™¹, 5D NT™¹, 5D Follicle™¹, 5D LB™¹, E-Breast™¹, E-Thyroid™¹, E-Cervix™¹, MPI+¹, CEUS+ HyCoSy¹, 2D NT

## Enhanced productivity and facilitated workflow

 $SonoSync^{tM \cdot 1,4}, EzExam + t^{tM}, QuickScan^{tM}, QuickPreset, MobileSleep \cdot 1, TouchCustomization, TouchGesture, HelloMom^{tM \cdot 1}, EzPrep^{tM}$ 

## Ergodynamics for your comfort and productivity

27-inch LED monitor, 14-inch tilting touch screen, Control panel moving mechanism, Suppoting Light, Endocavity transducer holder, Gel warmer, Cable management