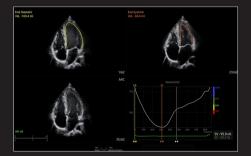

#### Quantify wall motion of the left ventricle

**Strain+** is a quantitative tool for measuring global and segmental wall motion of the left ventricle (LV). Three standard LV views and a Bull's Eye are displayed in a quad screen for easy assessment of the LV function.