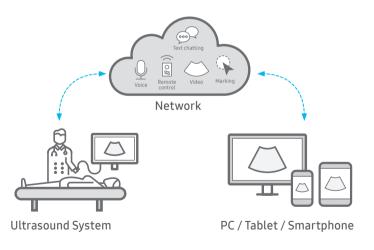

# Real-time image streaming, discussion, and remote control of ultrasound system

SonoSync™ is is available in PC and smartphone, etc. as a real-time image share solution that allows communication for care guide and training between doctors and sonographers. In addition, voice chatting, text chatting and real-time marking functions are provided for better communication; and the MultiVue function is included that allows monitoring multiple ultrasound images on a single screen.

Scan here to watch the SonoSync™ video SonoSync

<sup>\*</sup> SonoSync™ is an image sharing solution.