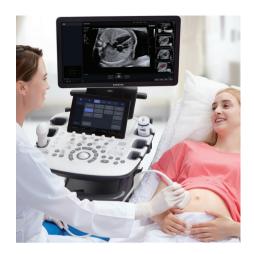

# Samsung Ultrasound System



















# **Contents**

| Women's Health |    | General Imaging |    | Cardiovascular |    |
|----------------|----|-----------------|----|----------------|----|
| HERA W10 Elite | 06 | RS85 Prestige   | 14 | RS85 Prestige  | 22 |
| HERA W10       | 06 | RS80 EVO        | 14 | RS80 EVO       | 22 |
|                |    | V8              | 15 | V8             | 23 |
| HERA I10       | 07 | V7              | 15 | V7             | 23 |
| V8             | 08 | HS60            | 16 | HS60           | 24 |
| V7             | 08 | HS50            | 16 | HS50           | 24 |
| HS60           | 09 | HS40            | 17 | HS40           | 25 |
| HS50           | 09 | HS30            | 17 | HS30           | 25 |
| HS40           | 10 | HM70 EVO        | 18 | HM70 EVO       | 26 |
| HM70 EVO