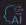

## Measure ejection fraction of the left ventricle

**AutoEF** is a feature which conveniently measures and quantifies Ejection Fraction. The volume at the end-systolic and end-diastolic points of the left ventricle is calculated, to assist in quick and efficient assessment of the heart function.