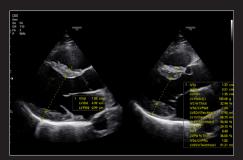

# An automated reporting tool for heart diagnosis

HeartAssist™, a feature based on Deep Learning technology, provides automatic classification of ultrasound image into measurement views required for heart diagnosis and provides measurement results.

## Measure ejection fraction of the left ventricle

**AutoEF** is a feature which conveniently measures and quantifies Ejection Fraction. The volume at the end-systolic and end-diastolic points of the left ventricle is calculated, to assist in quick and efficient assessment of the heart function.