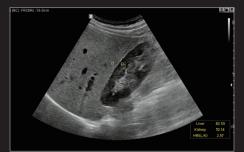

lows pregnant women and their family to download fetal ultrasound images simply by scanning the QR code with their smartphones, reducing the hassle of installing a separate application.



# Save

## 2.55 trees \*

2.55 trees can be saved by not using printing paper for one

## USD 1,799 "

Reduce your costs to \$0 No need to buy a printer and printing paper.



The color printer is based on D25MD and the paper is based on UPC21L.

The sasumption is based on 20 patients per day (8 hours of treatment, 1 patient per 30 minutes).

Based on 100 prints per day (5 prints per person), which results in 36,500 prints per year.





Quantitative measurement of liver fat with ultrasound signal attenuation

TAITM provides quantitative tissue attenuation measurement to assess steatotic liver changes.



Quantify steatosis of a liver

**EzHRI™** provides HRI ratio to quantify steatosis of a liver by comparing echogenicity between liver parenchyma with renal cortex.



Visualize slow flow in microvascular structures

 $\mathbf{MV\text{-}Flow^{TM}}$  offers an advanced color imaging for visualizing slow flow of microvascularized structures.



Show blood flow in vessels in a 3D like display

**LumiFlow™** visualizes blood flow in three dimensional-like to help understand the structure of blood flow and small vessels intuitively.



Allows precise targeting during prostate biopsy

S-Fusion™ for Prostate allows precise targeting during prostate biopsies. Based on 3D models created with MR data sets, S-Fusion™ for Prostate provides biopsy guidance to help safely navigate and target the prosta