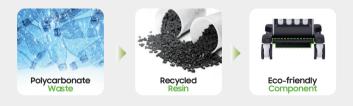

## **Recycled Materials**

Eco-friendly resin cover is applied to the air vent exterior cover, outlining Samsung's efforts towards a greener tomorrow.

\* These images shown are for better understanding and illustration purposes only.