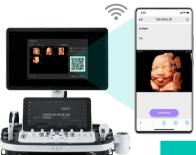

## Simple transfer of fetal images and clips

**HelloMom™** is a simple and secure image sharing solution that generates a QR code for the selected fetal images to be transferred. HelloMom™ allows pregnant women and their family to download fetal ultrasound images simply by scanning the QR code with their smartphones, reducing the hassle of installing a separate application.