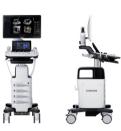

earVision, MultiVision

## Realistic description of 3D/4D performance

RealisticVue™ <sup>1</sup>

## Detailed expression of blood flow dynamics

S-Flow™, LumiFlow™ 1

#### **Enriched diagnostic features**

BiometryAssist™, 5D NT™¹, 2D NT¹, 5D Follicle™¹, 2D Follicle™¹, 3D Xl¹
S-Detect™ for Breast/Thyroid ¹³, E-Strain™¹, ElastoScan™¹², Xl STIC¹, LaborAssist™¹

## Enhanced productivity and facilitated workflow

EzExam+ $^{TM}$ , EzCompare $^{TM}$ , QuickScan $^{TM}$ , QuickPreset, Measure Navigation, HelloMom $^{TM}$ , BatteryAssist $^{TM}$ 1

## $Ergodynamics \ for \ your \ comfort \ and \ productivity$

21.5-inch LED monitor, 10.1-inch touch screen, Adjustable control panel, Transducer cable hangers, Gel warmer <sup>1</sup>

## **HS40**

## Establish everyday efficiency



Visit Website



V1.05

## Redefined imaging technologies

Powered by CrystalLive™

## Sophisticated 2D image processing

HQ-Vision™, S-Harmonic™, ClearVision, MultiVision

## Realistic description of 3D/4D performance

RealisticVue™¹, CrystalVue™¹

#### Detailed expression of blood flow dynamics

S-Flow<sup>TM</sup>

## **Enriched diagnostic features**

#### Enhanced productivity and facilitated workflow

$$\label{eq:compare} \begin{split} & EzExam+^{TM}{}^1, EzCompare^{TM}, EzAssist^{TM}{}^1, QuickScan^{TM}, QuickPreset, Measure Navigation, \\ & HelloMom^{TM}{}^1, BatteryAssist^{TM}{}^1 \end{split}$$

## Ergodynamics for your comfort and productivity

21.5-inch LED monitor, 10.1-inch touch screen, Adjustable control panel, Gas lift, Side storage ¹, Rear tray ¹, Endocavity transducer holder ¹, Gel warme