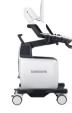

## HERA W10

## Redefined imaging technologies

Powered by Crystal Architecture™ (CrystalBeam™, CrystalLive™)

## Sophisticated 2D image processing

ShadowHDR™, HQ-Vision™, S-Harmonic™, ClearVision, MultiVision

#### Realistic description of 3D/4D performance

RealisticVue™¹, CrystalVue™¹, CrystalVue Flow™¹, AmbientLight

## Detailed expression of blood flow dynamics

MV-Flow™¹, S-Flow™, LumiFlow™

## **Enriched diagnostic features**

BiometryAssist™, HeartAssist™¹, ViewAssist™¹, UterineContour, Slice A¹, IOTA-ADNEX¹, S-Detect™ for Breast/Thyroid ¹³, 5D Heart Color™¹, 5D CNS+™¹, 5D Limb Vol.™¹, 5D LB™¹, 5D NT™¹, 5D Follicle™¹, E-Breast™¹, E-Thyroid™¹, E-Cervix™¹, MPI+¹, CEUS+ HyCoSy¹, 2D NT

## Enhanced productivity and facilitated workflow

 $SonoSync^{\text{IM}~1,4}, EzExam+^{\text{TM}}, QuickScan^{\text{TM}}, QuickPreset, MobileSleep~^1, TouchCustomization,~ TouchGesture, HelloMom^{\text{TM}~^1}, EzPrep^{\text{TM}}$ 

## Ergodynamics for your comfort and productivity

27-inch OLED monitor ', 14-inch tilting touch screen, Control panel moving mechanism, Supporting Light, Endocavity transducer holder, Gel warmer, Cable management