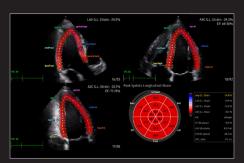

#### Measure IMT in one click

**AutoIMT+** is a screening tool to analyze a patient's potential risk of cardiovascular disease. It allows easy intima-media thickness measurement of both the anterior and posterior wall of the common carotid by the click of a button.