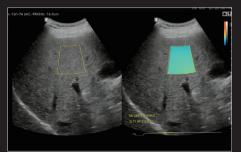

fetal images and clips

**HelloMom™** is a simple and secure image sharing solution that generates a QR code for the selected fetal images to be transferred. HelloMom™ allows pregnant women and their family to download fetal ultrasound images simply by scanning the QR code with their smartphones, reducing the hassle of installing a separate application.



# Save

## 2.55 trees \*

2.55 trees can be saved by not using printing paper for one

## USD 1,799 "

Reduce your costs to \$0 No need to buy a printer and printing paper.



The color printer is based on D25MD and the paper is based on UPC21L.

The sasumption is based on 20 patients per day (8 hours of treatment, 1 patient per 30 minutes).

Based on 100 prints per day (5 prints per person), which results in 36,500 prints per year.





Quantitative measurement of liver fat with ultrasound signal attenuation

TAITM provides quantitative tissue attenuation measurement to assess steatotic liver changes.



Quantify steatosis of a liver

**EzHRI™** provides HRI ratio to quantify steatosis of a liver by comparing echogenicity between liver parenchyma with renal cortex.



Visualize slow flow in microvascular structures

 $\mathbf{MV\text{-}Flow^{TM}}$  offers an advanced color imaging for visualizing slow flow of microvascularized structures.



Show blood flow in vessels in a 3D like display

**LumiFlow™** visualizes blood flow in three dimensional-like to help understand the structure of blood flow and small vessels intuitively.



Allows precise targeting during prostate biopsy

S-Fusion™ for Prostate allows precise targ