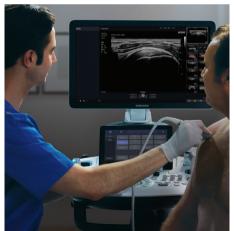

# Samsung Ultrasound System



















# **Contents**

| Women's Health |    | General Imaging |    | Cardiovascular |    |
|----------------|----|-----------------|----|----------------|----|
| HERA W10 Elite | 06 | RS85 Prestige   | 14 | RS85 Prestige  | 22 |
| HERA W10       | 06 | RS80 EVO        | 14 | RS80 EVO       | 22 |
|                |    | V8              | 15 | V8             | 23 |
| HERA I10       | 07 | V7              | 15 | V7             | 23 |
| V8             | 08 | HS60            | 16 | HS60           | 24 |
| V7             | 08 | HS50            | 16 | HS50           | 24 |
| HS60           | 09 | HS40            | 17 | HS40           | 25 |
| HS50           | 09 | HS30            | 17 | HS30           | 25 |
| HS40           | 10 | HM70 EVO        | 18 | HM70 EVO       | 26 |
| HM70 EVO       | 10