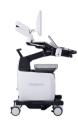

# **HERA W10** Elite

## Visionary change

Visit Website

V10

## Redefined imaging technologies

Powered by Crystal Architecture™ (CrystalBeam™, CrystalLive™)

## Sophisticated 2D image processing

ShadowHDR™, HQ-Vision™, S-Harmonic™, ClearVision, MultiVision

## Realistic description of 3D/4D performance

RealisticVue™¹, CrystalVue™¹, CrystalVue Flow™¹, AmbientLight

#### Detailed expression of blood flow dynamics

MV-Flow™¹, S-Flow™, LumiFlow™

#### Enriched diagnostic features

BiometryAssist™, HeartAssist™, ViewAssist™, UterineContour, Slice A¹, IOTA-ADNEX¹, S-Detect™ for Breast/Thyroid¹³, 5D Heart Color™¹, 5D CNS+™¹, 5D Limb Vol.™¹, 5D NT™¹, 5D Follicle™¹, 5D LB™¹, E-Breast™¹, E-Thyroid™¹, E-Cervix™¹, MPI+¹, CEUS+ HyCoSy¹, 2D NT

## Enhanced productivity and facilitated workflow

 $SonoSync^{tM \cdot 1,4}, EzExam + t^{tM}, QuickScan^{tM}, QuickPreset, MobileSleep \cdot 1, TouchCustomization, TouchGesture, HelloMom^{tM \cdot 1}, EzPrep^{tM}$ 

## Ergodynamics for your comfort and productivity

27-inch LED monitor, 14-inch tilting touch screen, Control panel moving mechanism, Suppoting Light, Endocavity transducer holder, Gel warmer, Cable management