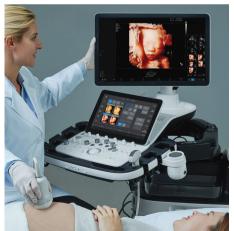

# Samsung Ultrasound System



















# **Contents**

| Women's Health |    | General Imaging |    | Cardiovascular |    |
|----------------|----|-----------------|----|----------------|----|
| HERA W10 Elite | 06 | RS85 Prestige   | 14 | RS85 Prestige  | 22 |
| HERA W10       | 06 | RS80 EVO        | 14 | RS80 EVO       | 22 |
|                |    | V8              | 15 | V8             | 23 |
| HERA I10       | 07 | V7              | 15 | V7             | 23 |
| V8             | 08 | HS60            | 16 | HS60           | 24 |
| V7             | 08 | HS50            | 16 | HS50           | 24 |
| HS60           | 09 | HS40            | 17 | HS40           | 25 |
| HS50           | 09 | HS30            | 17 | HS30           | 25 |
| HS40           | 10 | HM70 EVO        | 18 | HM70 EVO       | 26 |
| HM70 EVO       |