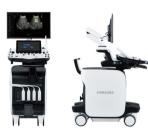

iver, MSK and prostate.



An automated reporting tool for heart diagnosis

HeartAssist™, a feature based on Deep Learning technology, provides automatic classification of ultrasound image into measurement views required for heart diagnosis and provides measurement results.



# Analyze selected breast lesions and report breast assessment



S-Detect™ for Breast, which analyzes selected lesions in the breast ultrasound study and shows the analysis data, applies BI-RADS ATLAS\* to provide standardized reporting.



Detect and track nerves automatically with AI technology



NerveTrack™, a feature based on Deep Learning technology, detects and provides information of the location of the nerve area in realtime during ultrasound scanning.

# RS85 Prestige The real revolution



Visit Website



V2.06

## Amplified imaging technologies

Powered by Crystal Architecture™ (CrystalBeam™, CrystalPure™)

## Sophisticated 2D image processing

ShadowHDR™, HQ-Vision™, PureVision™, S-Harmonic™, ClearVision, MultiVision

## Detailed expression of blood flow dynamics

MV-Flow<sup>TM 1</sup>, S-Flow<sup>TM</sup>, LumiFlow<sup>TM 1</sup>

## Advanced intelligence for reliable assessment

 $\mathsf{EzHRI^{\mathsf{TM}}}^{\mathsf{1}}, \mathsf{TAI^{\mathsf{TM}}}^{\mathsf{1}}, \mathsf{TSI^{\mathsf{TM}}}^{\mathsf{1}}, \mathsf{S-Shearwave}\ \mathsf{Imaging^{\mathsf{TM}}}^{\mathsf{1}}, \mathsf{S-Detect^{\mathsf{TM}}}^{\mathsf{1},\mathsf{3}}\ \mathsf{for}\ \mathsf{Breast/Thyroid}$ 

#### Precise and Convenient Interventional Solutions

 $S\text{-Fusion}^{\text{TM}} \text{ for Liver/Prostate} \ ^{\text