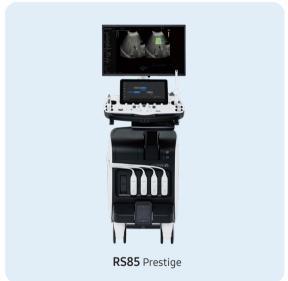

# RS85 Prestige The real revolution

Visit Website

V2.06

## Amplified imaging technologies

Powered by Crystal Architecture™ (CrystalBeam™, CrystalPure™)

## Sophisticated 2D image processing

ShadowHDR™, HQ-Vision™, PureVision™, S-Harmonic™, ClearVision, MultiVision

## Detailed expression of blood flow dynamics

MV-Flow<sup>TM 1</sup>, S-Flow<sup>TM</sup>, LumiFlow<sup>TM 1</sup>

## Advanced intelligence for reliable assessment

 $\mathsf{EzHRI^{\mathsf{TM}}}^{\mathsf{1}}, \mathsf{TAI^{\mathsf{TM}}}^{\mathsf{1}}, \mathsf{TSI^{\mathsf{TM}}}^{\mathsf{1}}, \mathsf{S-Shearwave}\ \mathsf{Imaging^{\mathsf{TM}}}^{\mathsf{1}}, \mathsf{S-Detect^{\mathsf{TM}}}^{\mathsf{1},\mathsf{3}}\ \mathsf{for}\ \mathsf{Breast/Thyroid}$ 

#### Precise and Convenient Interventional Solutions

 $S\text{-Fusion}^{\text{TM}} \text{ for Liver/Prostate} \ ^{\text{1}}, \\ \text{NeedleMate+}^{\text{TM}}$ 

## Enriched diagnostic features

 $E\text{-Breast}^{\text{IM }1}, E\text{-Thyroid}^{\text{IM }1}, Strain+{}^1, StressEcho{}^1, AutoIMT+, AutoEF{}^1, ArterialAnaysis^{\text{IM }1}, Panoramic+, CEUS+{}^1$ 

## Enhanced productivity and facilitated workflow

 $SonoSync^{TM~1,4}, EzExam+^{TM}, EzPrep^{TM}, QuickScan^{TM}, QuickPreset, RIS~Browser, Touch~customization$ 

## Ergodynamics for your comfort

27-inch OLED monitor  $^{\rm I}$  , 6 way control panel, Central lock, Maneuverable wheel, Gel warmer, 14-inch tilting touch screen